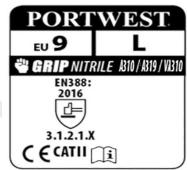

Ireland

Description

PPE Type: protective glove against mechanical risks

Product reference: A310 / A319 / VA310

Article code : /

Glove description: 13 gauge polyester with nitrile coating

Available sizes: 6/XS 7/S 8/M 9/L 10/XL 11/XXL

**Pictures:** 

Portwest Ltd,IDA Industrial Park, Westport,Co Mayo,Ireland,F28 FY88

Reference standard:

Levels of performance / class of protection

EN 420:2003+A1:2009

EN 388:2016

3121X

« X »indicates that the glove has not been submitted to the test or the test method appears not to be suitable for the glove design or material.